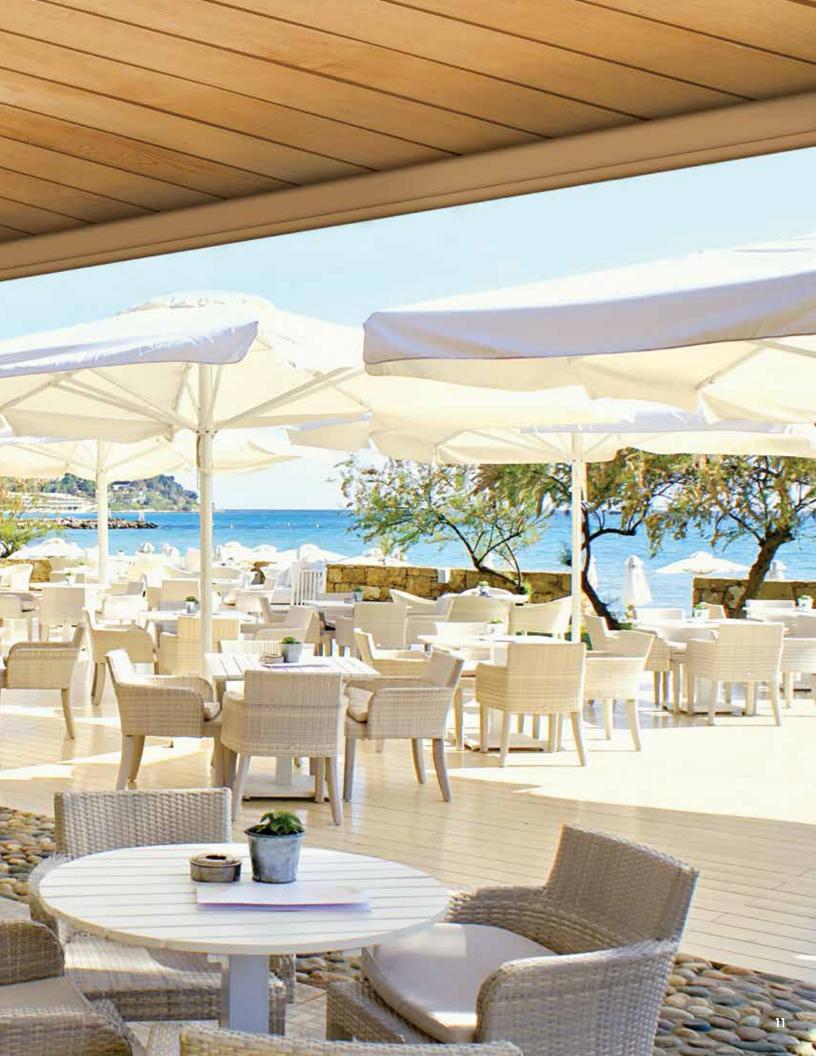

InsideOut?

deck into a desirable outdoor living space.

Finish: Dark Mahogany

What is InsideOut?

Besides creating additional living space, InsideOut® can make the inside of your home feel and look better—engineered for performance, designed to wow the neighbors!