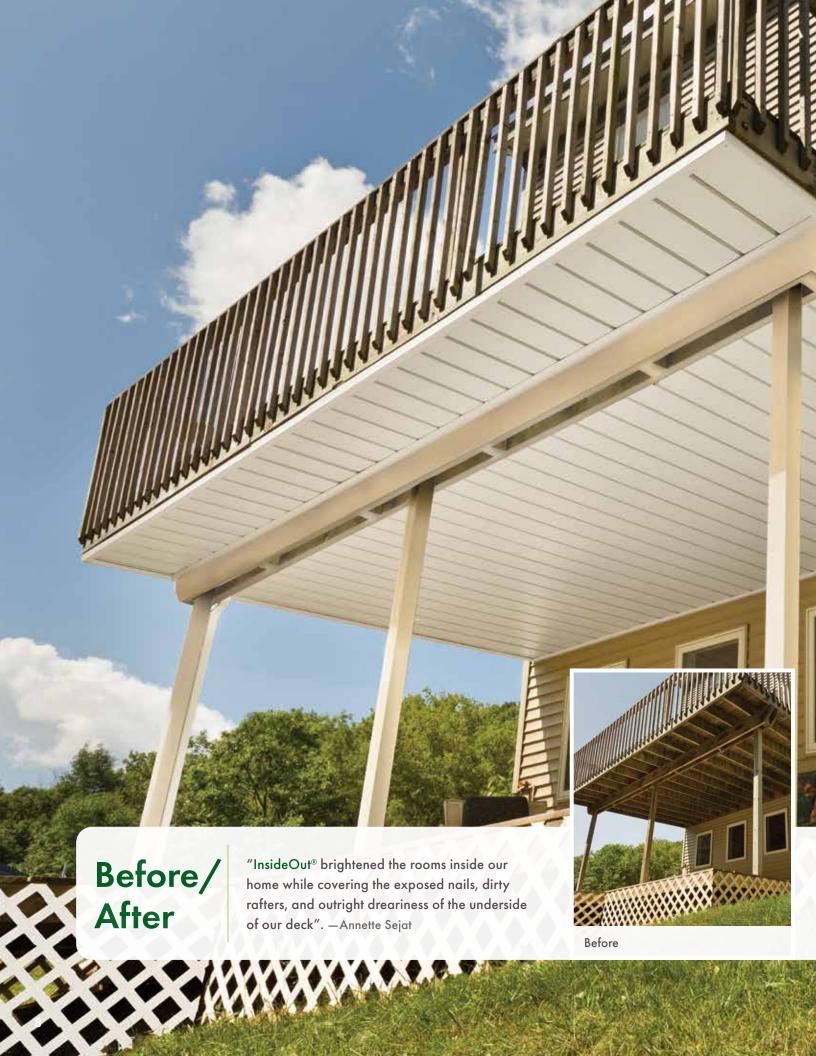

InsideOut?

deck into a desirable outdoor living space.

Finish: Dark Mahogany

What is InsideOut?

Besides creating additional living space, InsideOut® can make the inside of your home feel and look better—engineered for performance, designed to wow the neighbors!