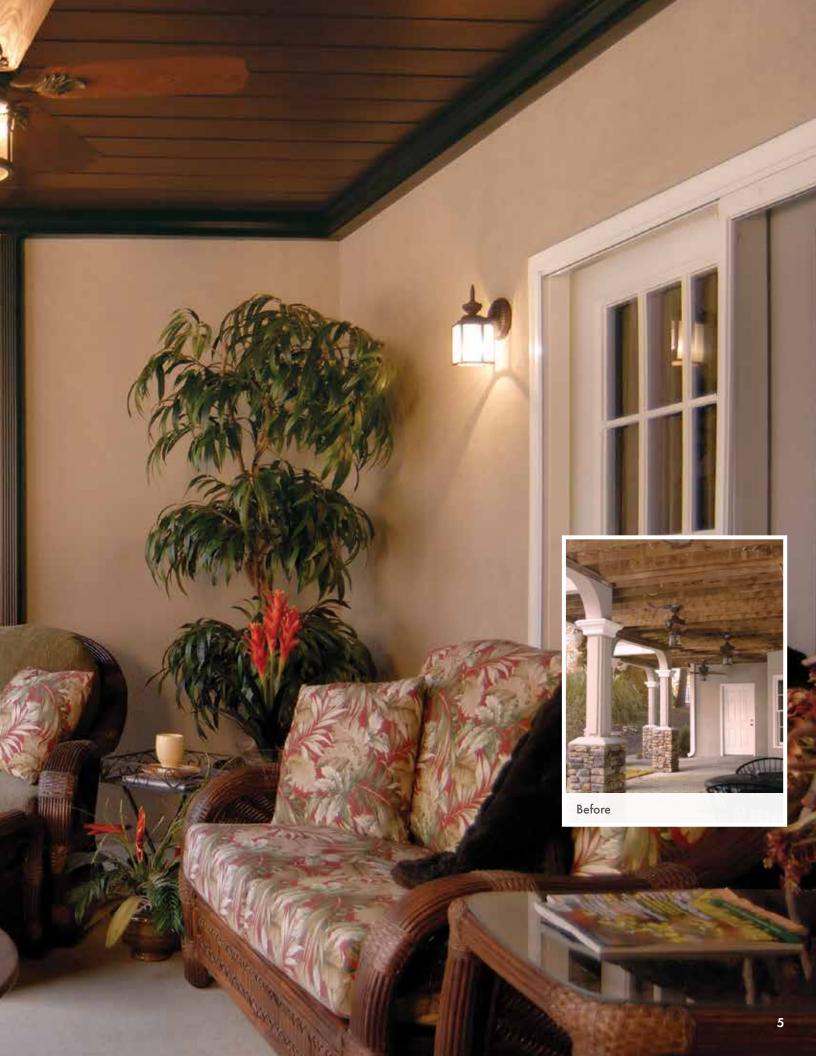

InsideOut?

deck into a desirable outdoor living space.

Finish: Dark Mahogany

What is InsideOut?

Besides creating additional living space, InsideOut® can make the inside of your home feel and look better—engineered for performance, designed to wow the neighbors!