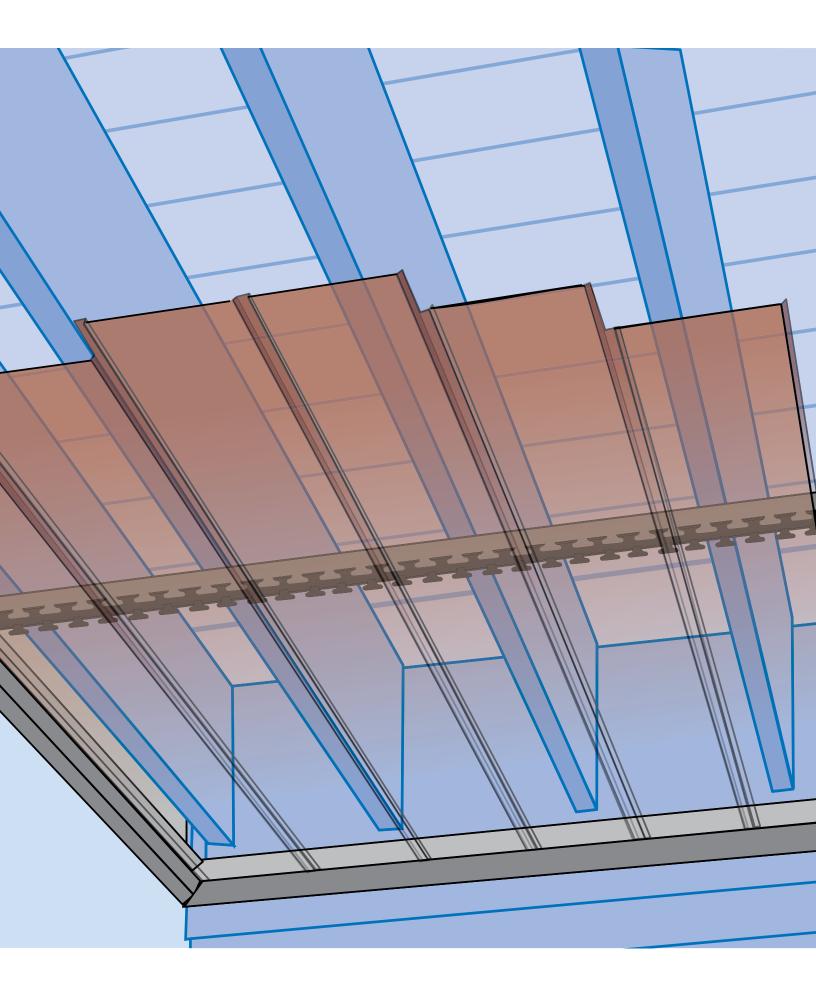

## Components

Installation really is easy.

It's a simple system! Water carrying panels are hung from a specially designed bracket that holds the panels in place even in the harshest climates.

**Copper Flashing** 