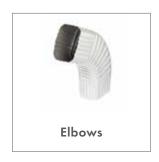

## Components

Installation really is easy.

It's a simple system! Water carrying panels are hung from a specially designed bracket that holds the panels in place even in the harshest climates.

**Copper Flashing** 