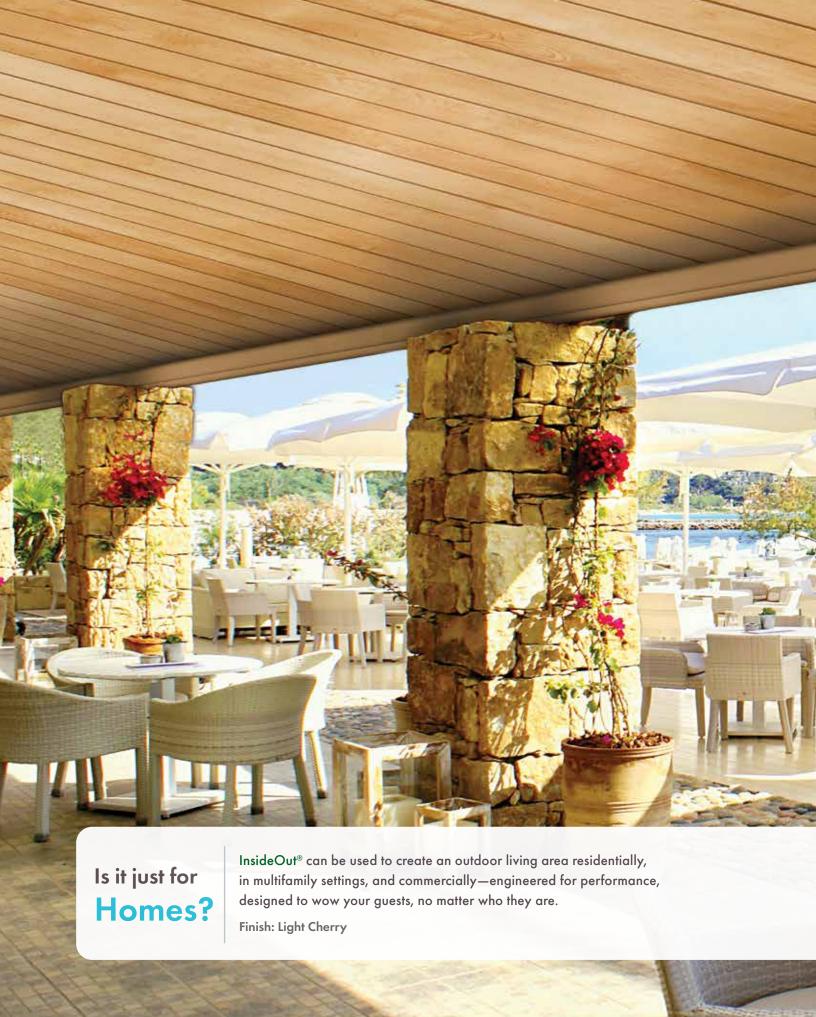

InsideOut?

deck into a desirable outdoor living space.

Finish: Dark Mahogany

What is InsideOut?

Besides creating additional living space, InsideOut® can make the inside of your home feel and look better—engineered for performance, designed to wow the neighbors!