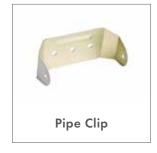

## Components

Installation really is easy.

It's a simple system! Water carrying panels are hung from a specially designed bracket that holds the panels in place even in the harshest climates.

**Copper Flashing** 