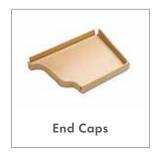

## Components

Installation really is easy.

It's a simple system! Water carrying panels are hung from a specially designed bracket that holds the panels in place even in the harshest climates.

**Copper Flashing** 