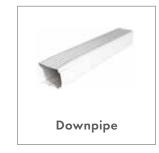

## Components

Installation really is easy.

It's a simple system! Water carrying panels are hung from a specially designed bracket that holds the panels in place even in the harshest climates.

**Copper Flashing** 