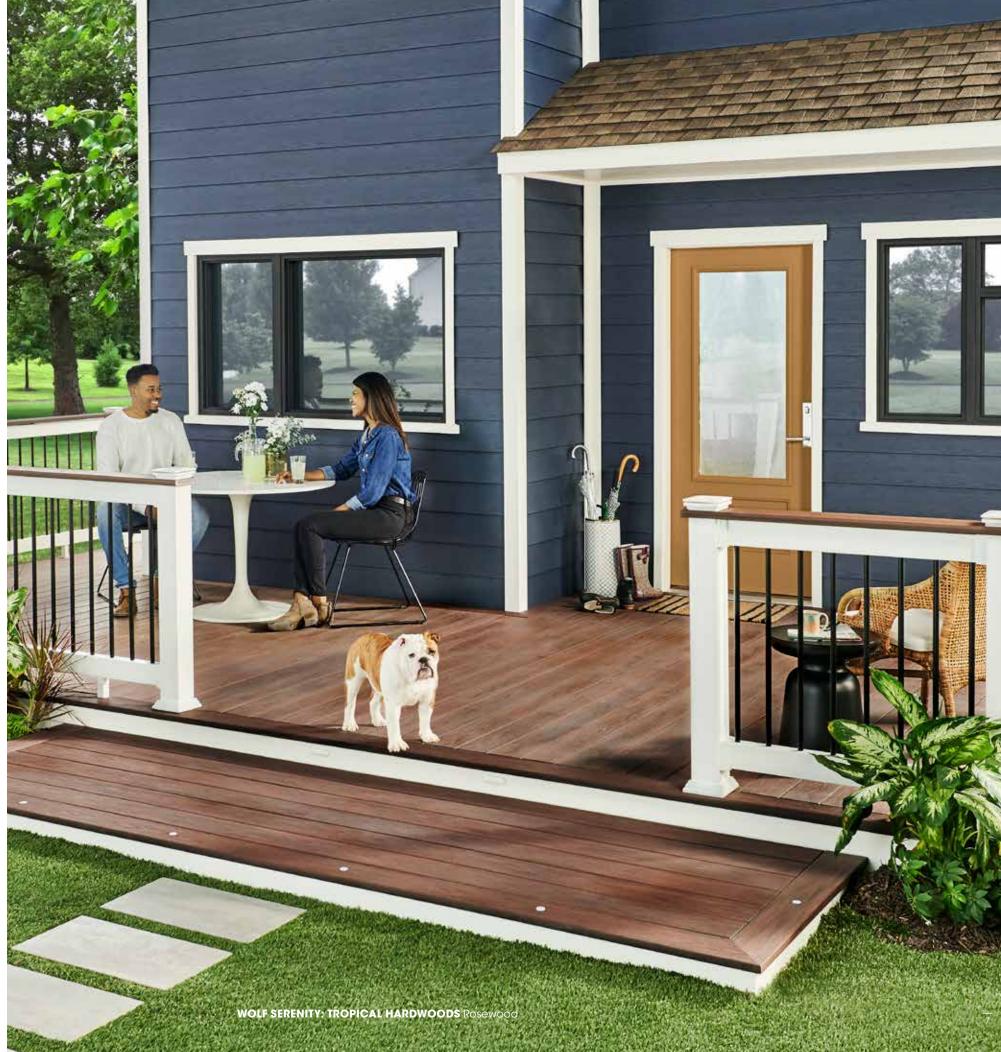

### COLLECTIONS

TROPICAL HARDWOODS SEASIDE

### TROPICAL HARDWOODS

Rich, variegated colors with natural woodgrain texture

Amberwood

Black Walnut

Rosewood

Silver Teak

Onyx - NEW FOR 2020!

Weathered Ipe