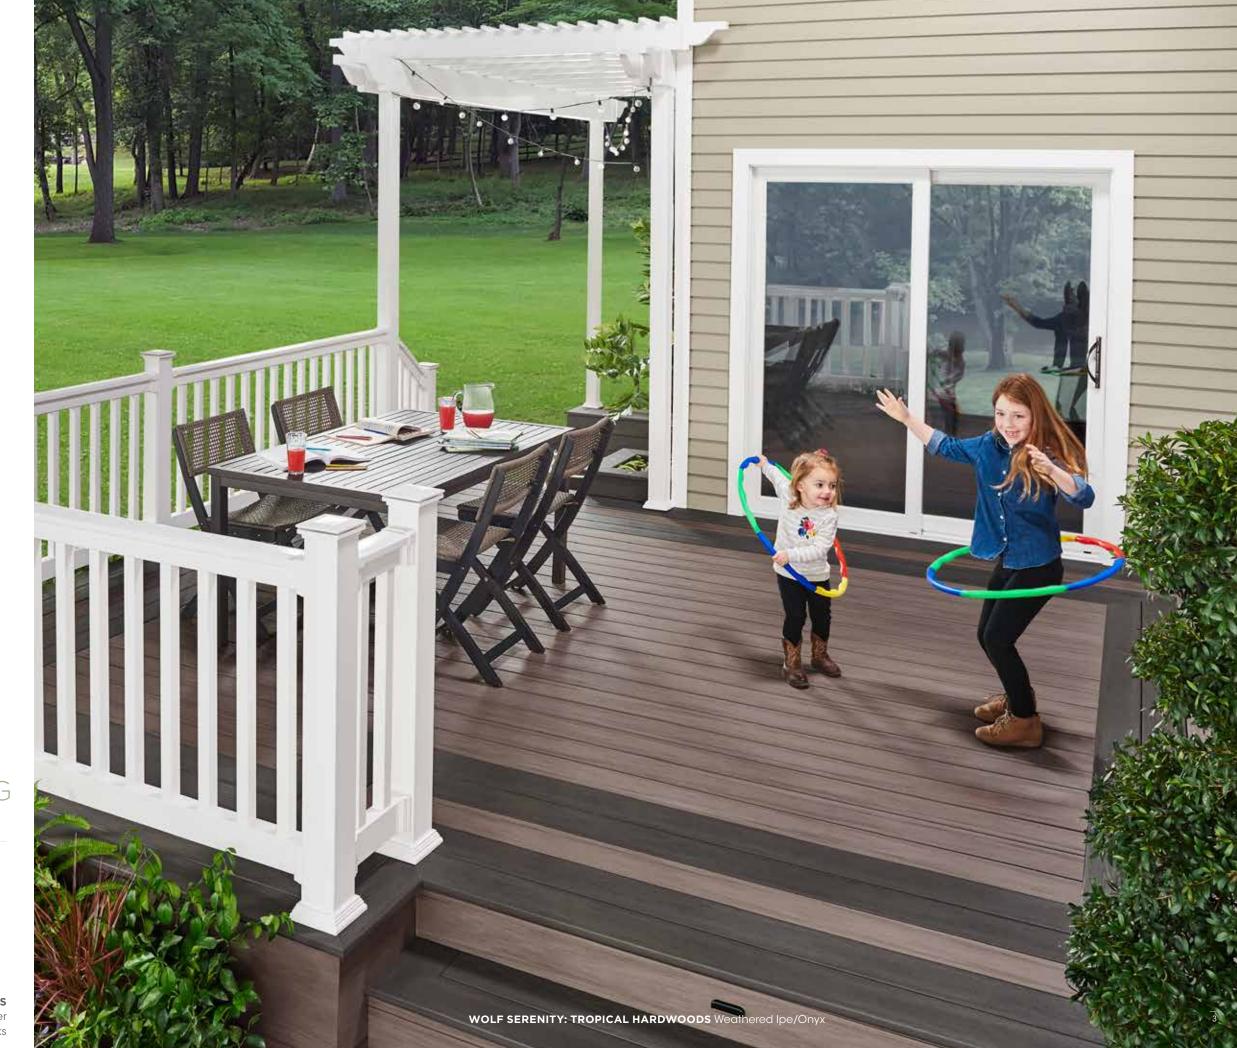

# BRING THE BEAUTY OF THE INDORS OUT.

Spend more quality time enjoying your deck without the fuss of caring for wood. Wolf Serenity<sup>TM</sup> Decking with High-Density Cellular<sup>TM</sup> Technology is a low-maintenance decking that provides the color variation and texture of real wood. Its moisture repellency makes it ideal for rainy and coastal regions. Plus it maintains its color, even in the sun, so you can expect long-lasting beauty.

# **WOLF** SERENITY™ DECKING

HIGH-DENSITY CELLULAR™ TECHNOLOGY