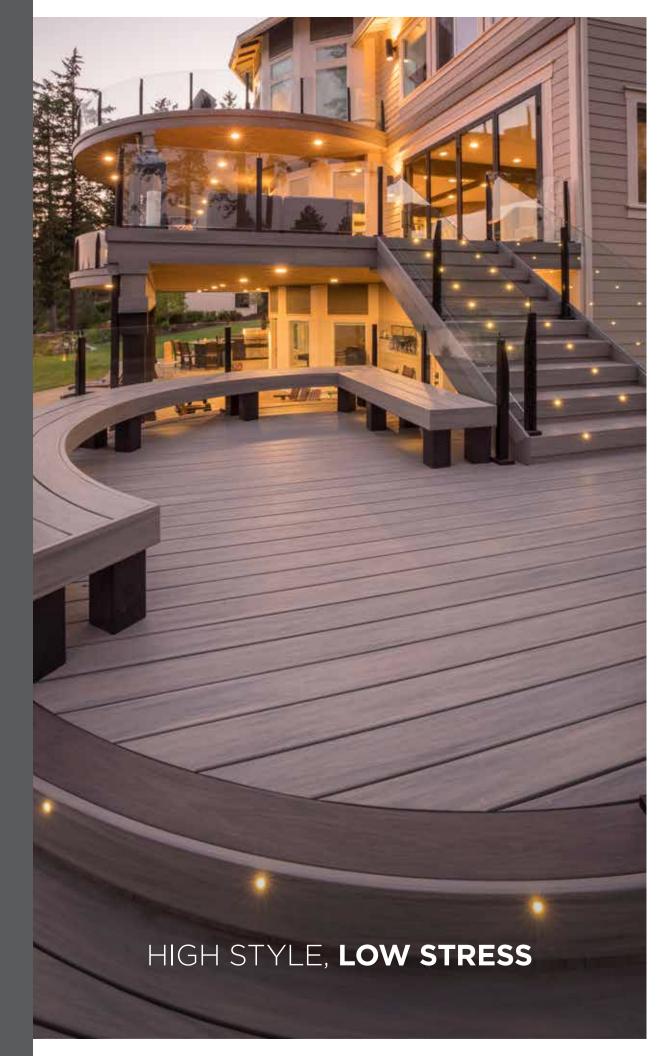

# BRING THE BEAUTY OF THE INDORS OUT.

Spend more quality time enjoying your deck without the fuss of caring for wood. Wolf Serenity<sup>TM</sup> Decking with High-Density Cellular<sup>TM</sup> Technology is a low-maintenance decking that provides the color variation and texture of real wood. Its moisture repellency makes it ideal for rainy and coastal regions. Plus it maintains its color, even in the sun, so you can expect long-lasting beauty.

# **WOLF** SERENITY™ DECKING

HIGH-DENSITY CELLULAR™ TECHNOLOGY