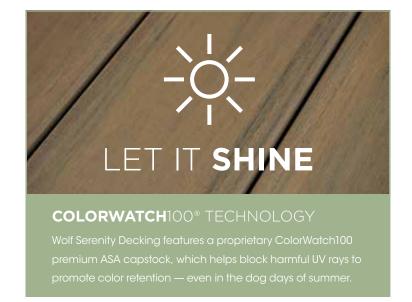

Premium ASA ColorWatch 100® Technology provides industry-leading color retention

Moisture, mold and mildew resistance make it ideal for coastal applications

Authentic color and texture of real wood

Resists rotting, delaminating, splitting and cracking