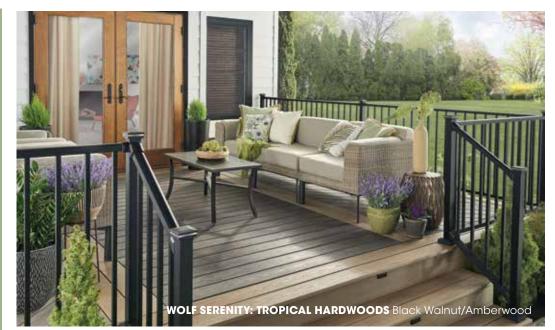

### TROPICAL HARDWOODS

Rich, variegated colors with natural woodgrain texture

Amberwood

Black Walnut

Rosewood

Silver Teak

Onyx - NEW FOR 2020!

Weathered Ipe