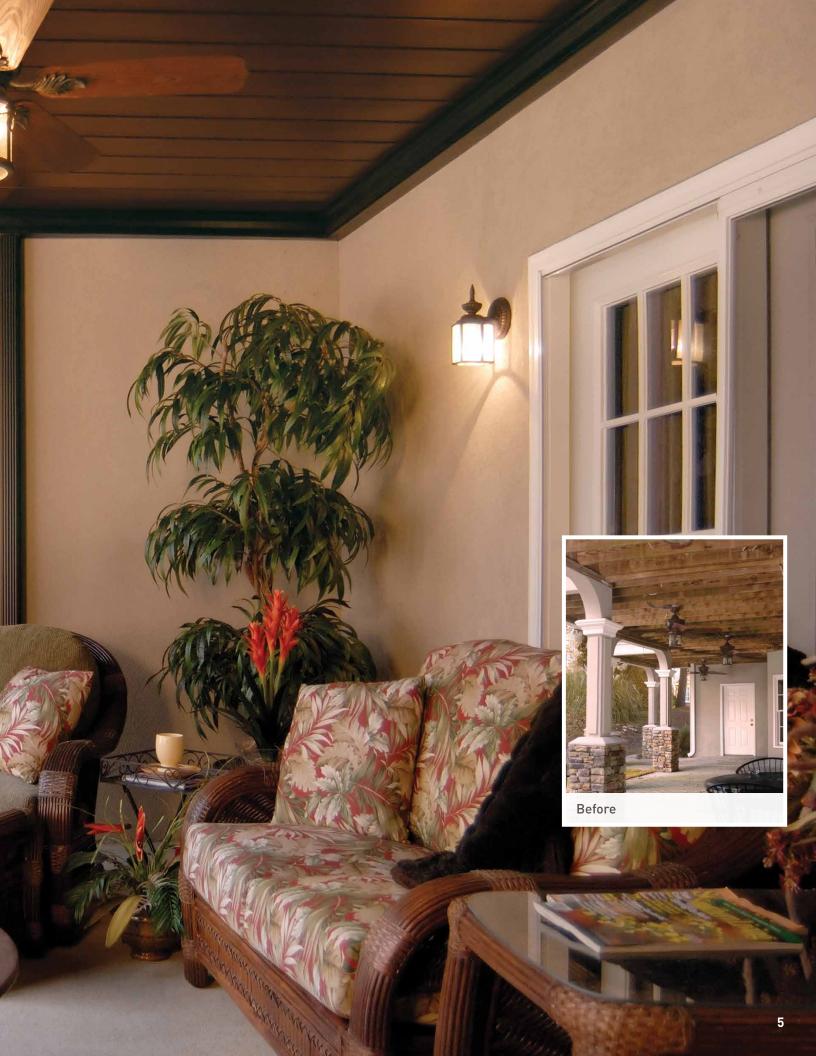

|                       | QE            | Vinyl            |
|-----------------------|---------------|------------------|
| Warranty              | Lifetime      | No               |
| Leak Warranty         | Yes           | No               |
| Warp Resistance       | Yes           | No - Due to heat |
| Durability            | .024 Aluminum | Vinyl Plastic    |
| Woodgrain Option      | Yes           | No               |
| Painted Finish        | Yes: Q800     | No               |
| Green                 | Yes           | No               |
| Expansion/Contraction | 1/16"         | 1/4" Deformation |





InsideOut?

living space.

Finish: Dark Mahogany







InsideOut?

Finish: White













## Color

With woodgrain and solid color finishes, you'll be able to create an outdoor living space that reflects and expresses your personality.

Our color palette includes five distinctive painted wood finishes chosen for their unique species, grain and color; and seven rich matte finishes chosen for their visual temperatures and rich hues.





## **Components**

Installation really is easy.

It's a simple system! Water carrying panels are hung from a specially designed bracket that holds the panels in place even in the harshest climates.