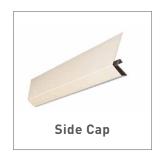

## **Components**

Installation really is easy.

It's a simple system! Water carrying panels are hung from a specially designed bracket that holds the panels in place even in the harshest climates.