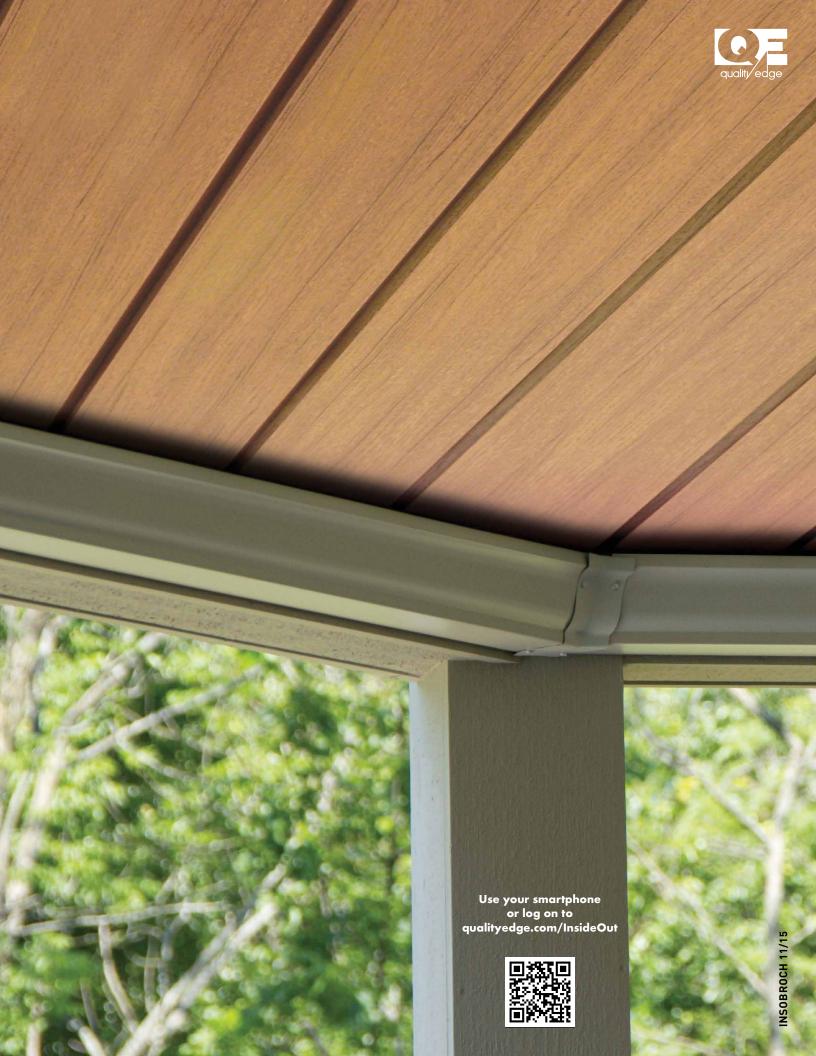

InsideOut?

living space.

Finish: Dark Mahogany

InsideOut?

Finish: White

## Color

With woodgrain and solid color finishes, you'll be able to create an outdoor living space that reflects and expresses your personality.

Our color palette includes five distinctive painted wood finishes chosen for their unique species, grain and color; and seven rich matte finishes chosen for their visual temperatures and rich hues.