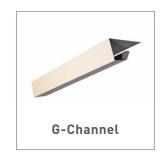

## **Components**

Installation really is easy.

It's a simple system! Water carrying panels are hung from a specially designed bracket that holds the panels in place even in the harshest climates.