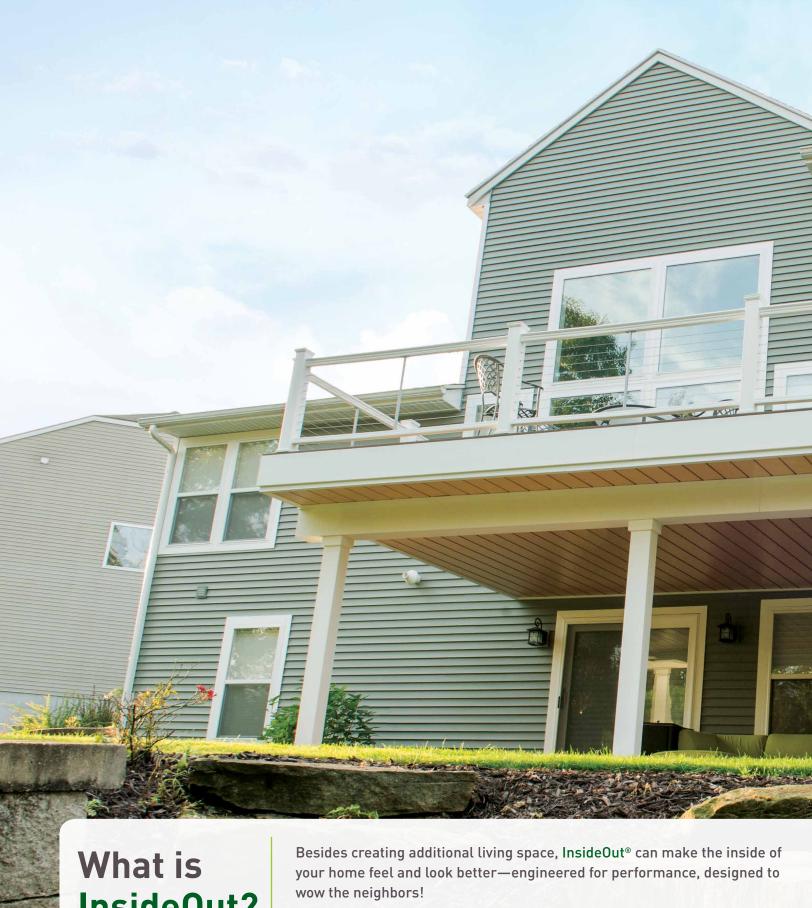

|                       | QE            | Vinyl            |
|-----------------------|---------------|------------------|
| Warranty              | Lifetime      | No               |
| Leak Warranty         | Yes           | No               |
| Warp Resistance       | Yes           | No - Due to heat |
| Durability            | .024 Aluminum | Vinyl Plastic    |
| Woodgrain Option      | Yes           | No               |
| Painted Finish        | Yes: Q800     | No               |
| Green                 | Yes           | No               |
| Expansion/Contraction | 1/16"         | 1/4" Deformation |





InsideOut?

living space.

Finish: Dark Mahogany







InsideOut?

Finish: White













## Color

With woodgrain and solid color finishes, you'll be able to create an outdoor living space that reflects and expresses your personality.

Our color palette includes five distinctive painted wood finishes chosen for their unique species, grain and color; and seven rich matte finishes chosen for their visual temperatures and rich hues.





## **Components**

Installation really is easy.

It's a simple system! Water carrying panels are hung from a specially designed bracket that holds the panels in place even in the harshest climates.