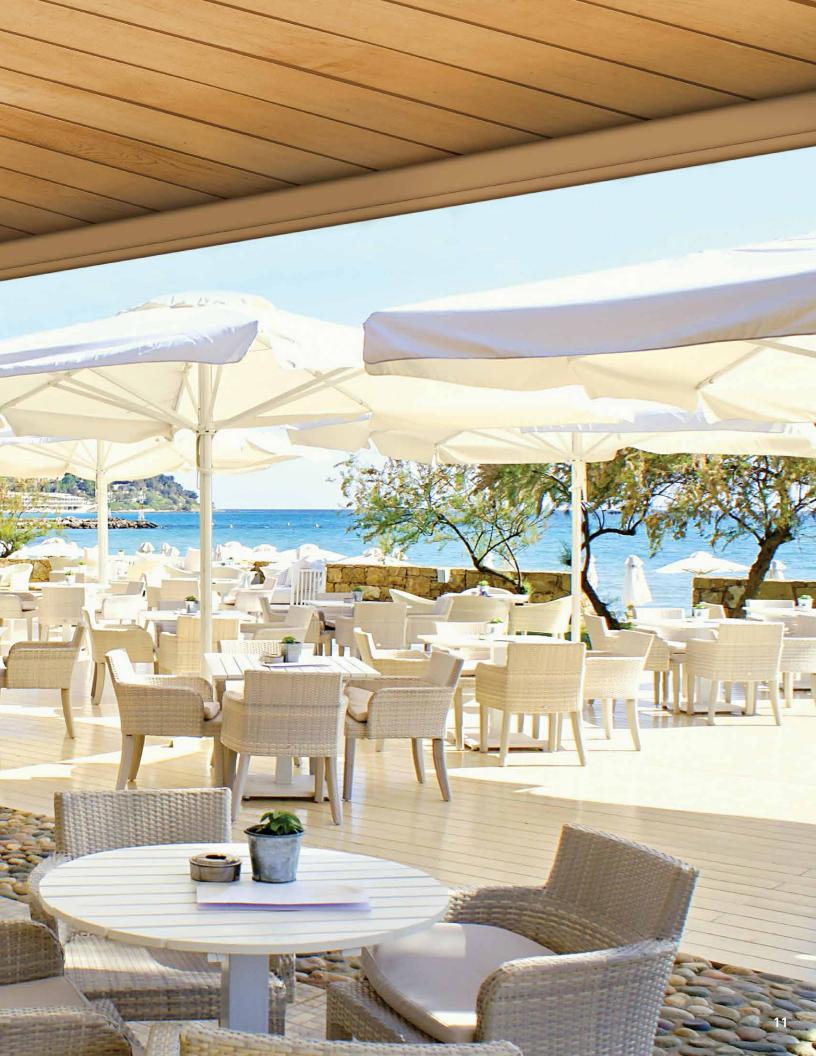

|                       | QE            | Vinyl            |
|-----------------------|---------------|------------------|
| Warranty              | Lifetime      | No               |
| Leak Warranty         | Yes           | No               |
| Warp Resistance       | Yes           | No - Due to heat |
| Durability            | .024 Aluminum | Vinyl Plastic    |
| Woodgrain Option      | Yes           | No               |
| Painted Finish        | Yes: Q800     | No               |
| Green                 | Yes           | No               |
| Expansion/Contraction | 1/16"         | 1/4" Deformation |





InsideOut?

living space.

Finish: Dark Mahogany







InsideOut?

Finish: White













## Color

With woodgrain and solid color finishes, you'll be able to create an outdoor living space that reflects and expresses your personality.

Our color palette includes five distinctive painted wood finishes chosen for their unique species, grain and color; and seven rich matte finishes chosen for their visual temperatures and rich hues.





## **Components**

Installation really is easy.

It's a simple system! Water carrying panels are hung from a specially designed bracket that holds the panels in place even in the harshest climates.