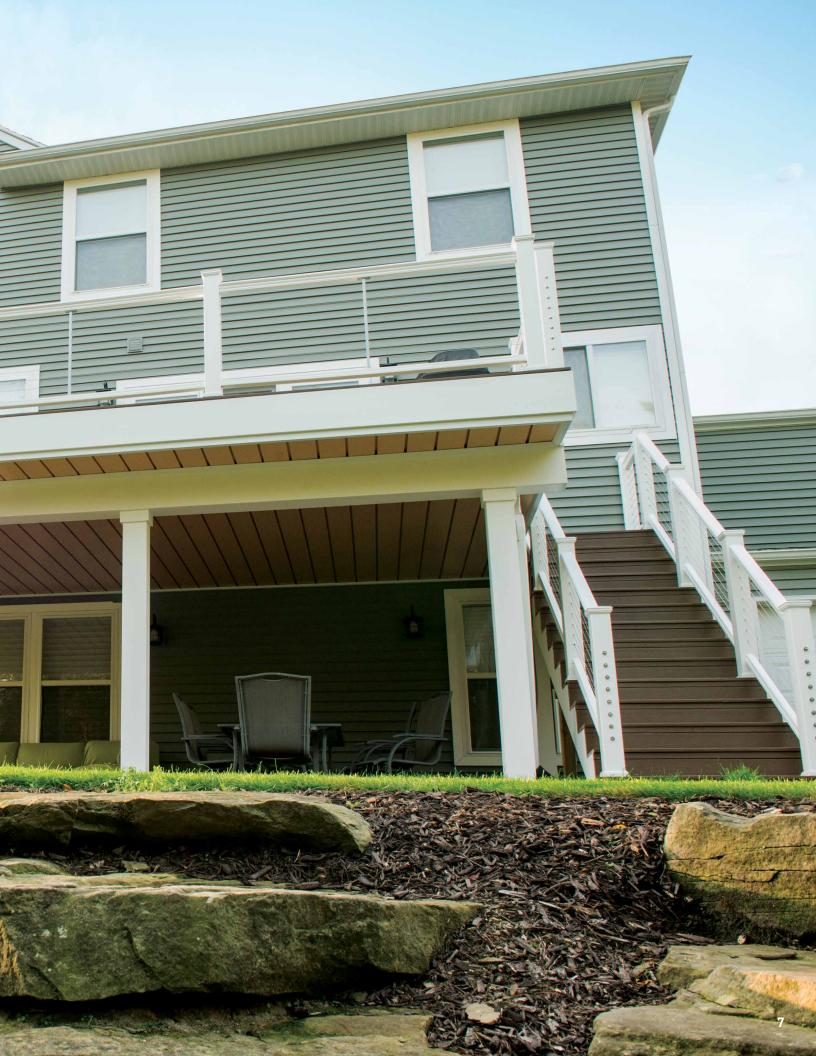

|                       | QE            | Vinyl            |
|-----------------------|---------------|------------------|
| Warranty              | Lifetime      | No               |
| Leak Warranty         | Yes           | No               |
| Warp Resistance       | Yes           | No - Due to heat |
| Durability            | .024 Aluminum | Vinyl Plastic    |
| Woodgrain Option      | Yes           | No               |
| Painted Finish        | Yes: Q800     | No               |
| Green                 | Yes           | No               |
| Expansion/Contraction | 1/16"         | 1/4" Deformation |





InsideOut?

living space.

Finish: Dark Mahogany







InsideOut?

Finish: White













## Color

With woodgrain and solid color finishes, you'll be able to create an outdoor living space that reflects and expresses your personality.

Our color palette includes five distinctive painted wood finishes chosen for their unique species, grain and color; and seven rich matte finishes chosen for their visual temperatures and rich hues.





## **Components**

Installation really is easy.

It's a simple system! Water carrying panels are hung from a specially designed bracket that holds the panels in place even in the harshest climates.