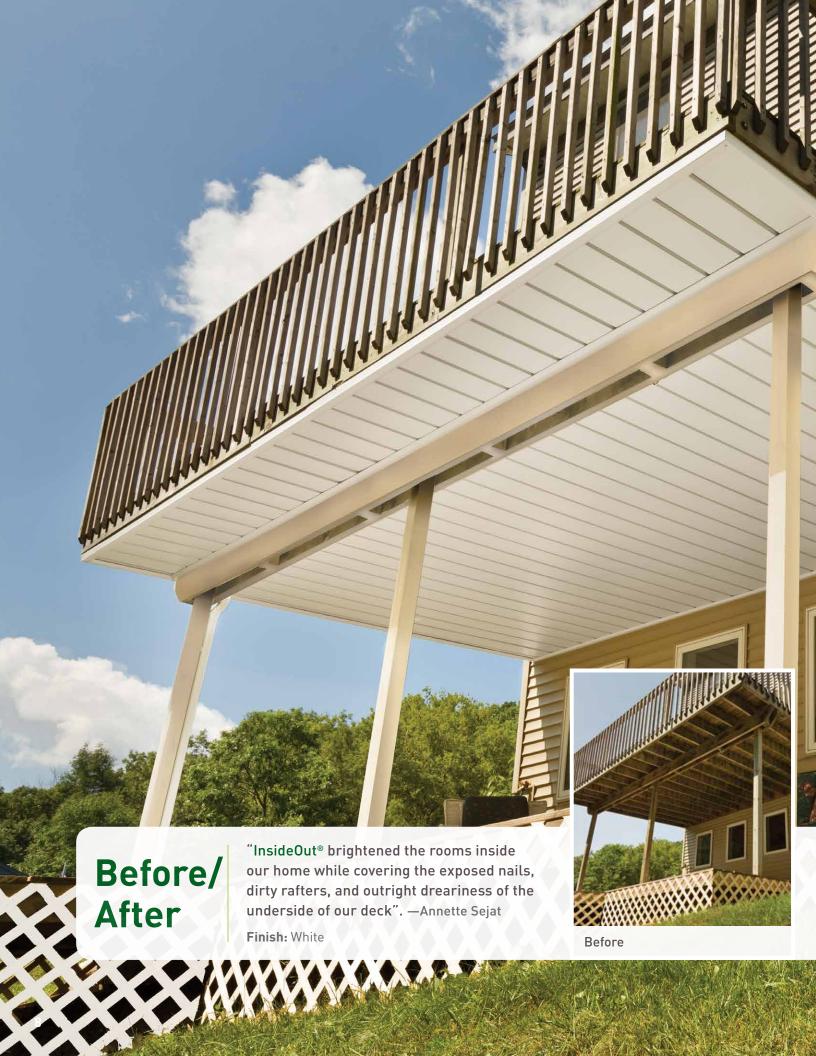

|                       | QE            | Vinyl            |
|-----------------------|---------------|------------------|
| Warranty              | Lifetime      | No               |
| Leak Warranty         | Yes           | No               |
| Warp Resistance       | Yes           | No - Due to heat |
| Durability            | .024 Aluminum | Vinyl Plastic    |
| Woodgrain Option      | Yes           | No               |
| Painted Finish        | Yes: Q800     | No               |
| Green                 | Yes           | No               |
| Expansion/Contraction | 1/16"         | 1/4" Deformation |





InsideOut?

living space.

Finish: Dark Mahogany







InsideOut?

Finish: White













## Color

With woodgrain and solid color finishes, you'll be able to create an outdoor living space that reflects and expresses your personality.

Our color palette includes five distinctive painted wood finishes chosen for their unique species, grain and color; and seven rich matte finishes chosen for their visual temperatures and rich hues.





## **Components**

Installation really is easy.

It's a simple system! Water carrying panels are hung from a specially designed bracket that holds the panels in place even in the harshest climates.