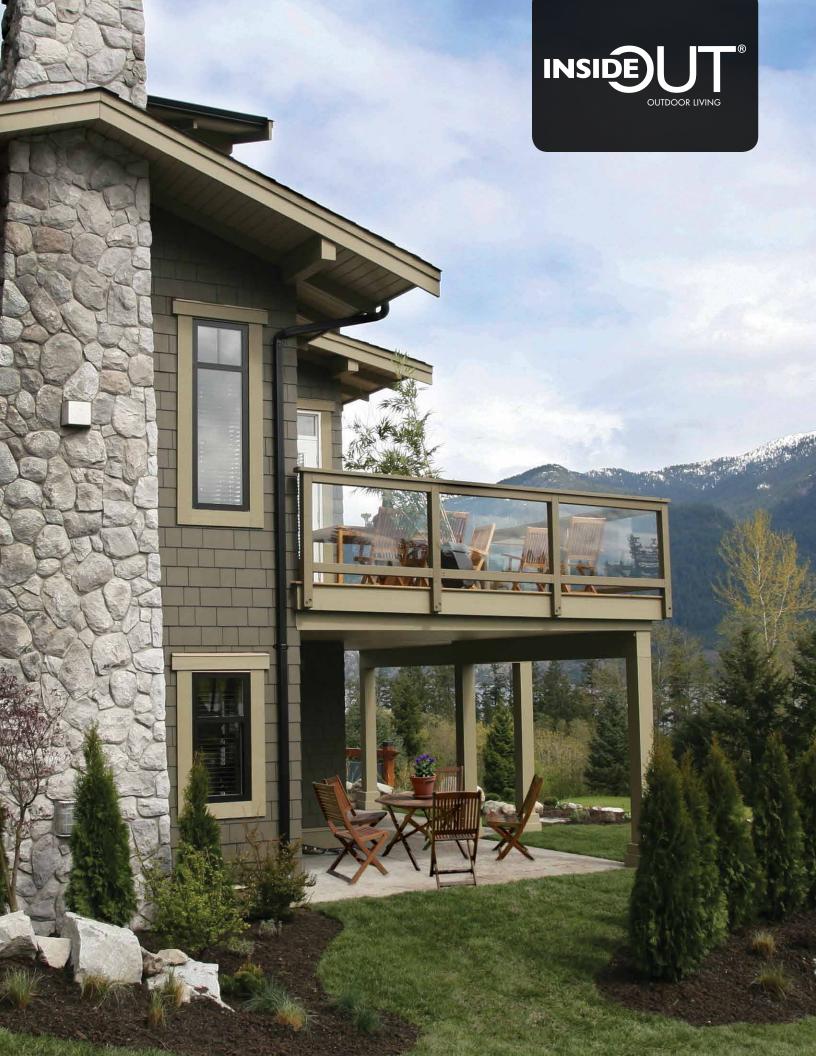

|                       | QE            | Vinyl            |
|-----------------------|---------------|------------------|
| Warranty              | Lifetime      | No               |
| Leak Warranty         | Yes           | No               |
| Warp Resistance       | Yes           | No - Due to heat |
| Durability            | .024 Aluminum | Vinyl Plastic    |
| Woodgrain Option      | Yes           | No               |
| Painted Finish        | Yes: Q800     | No               |
| Green                 | Yes           | No               |
| Expansion/Contraction | 1/16"         | 1/4" Deformation |





InsideOut?

living space.

Finish: Dark Mahogany







InsideOut?

Finish: White













## Color

With woodgrain and solid color finishes, you'll be able to create an outdoor