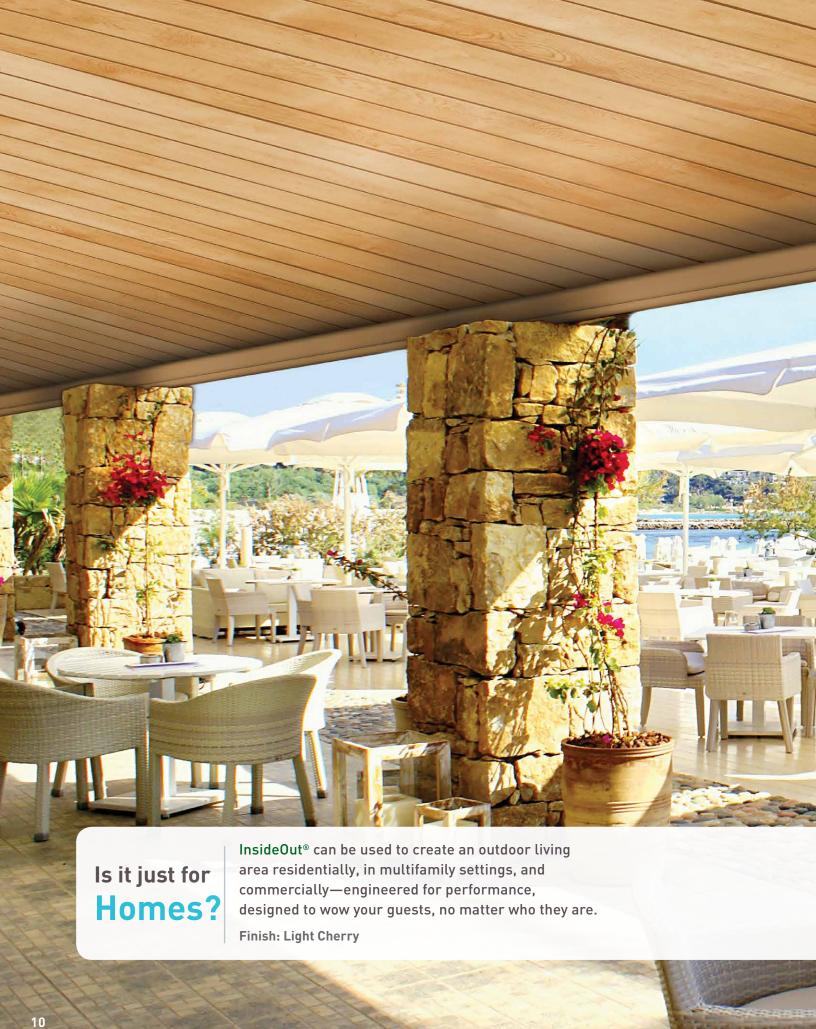

|                       | QE            | Vinyl            |
|-----------------------|---------------|------------------|
| Warranty              | Lifetime      | No               |
| Leak Warranty         | Yes           | No               |
| Warp Resistance       | Yes           | No - Due to heat |
| Durability            | .024 Aluminum | Vinyl Plastic    |
| Woodgrain Option      | Yes           | No               |
| Painted Finish        | Yes: Q800     | No               |
| Green                 | Yes           | No               |
| Expansion/Contraction | 1/16"         | 1/4" Deformation |





InsideOut?

living space.

Finish: Dark Mahogany







InsideOut?

Finish: White













## Color

With woodgrain and solid color finishes, you'll be able to create an outdoor living space that reflects and expresses your personality.

Our color palette includes five distinctive painted wood finishes chosen for their unique species, grain and color; and seven rich matte finishes chosen for their visual temperatures and rich hues.





## **Components**

Installation really is easy.

It's a simple system! Water carrying panels are hung from a specially designed bracket that holds the panels in place even in the harshest climates.