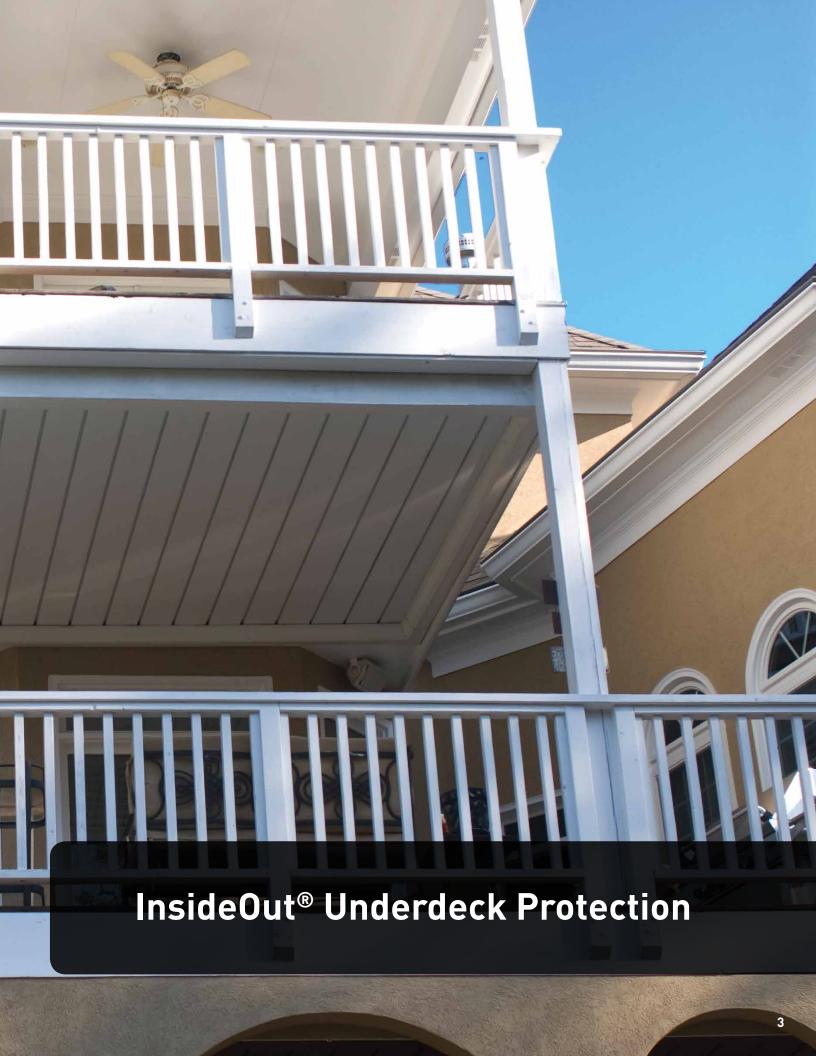

|                       | QE            | Vinyl            |
|-----------------------|---------------|------------------|
| Warranty              | Lifetime      | No               |
| Leak Warranty         | Yes           | No               |
| Warp Resistance       | Yes           | No - Due to heat |
| Durability            | .024 Aluminum | Vinyl Plastic    |
| Woodgrain Option      | Yes           | No               |
| Painted Finish        | Yes: Q800     | No               |
| Green                 | Yes           | No               |
| Expansion/Contraction | 1/16"         | 1/4" Deformation |





InsideOut?

living space.

Finish: Dark Mahogany







InsideOut?

Finish: White













## Color

With woodgrain and solid color finishes, you'll be able to create an outdoor living space that reflects and expresses your personality.

Our color palette includes five distinctive painted wood finishes chosen for their unique species, grain and color; and seven rich matte finishes chosen for their visual temperatures and rich hues.





## **Components**

Installation really is easy.

It's a simple system! Water carrying panels are hung from a specially designed bracket that holds the panels in place even in the harshest climates.