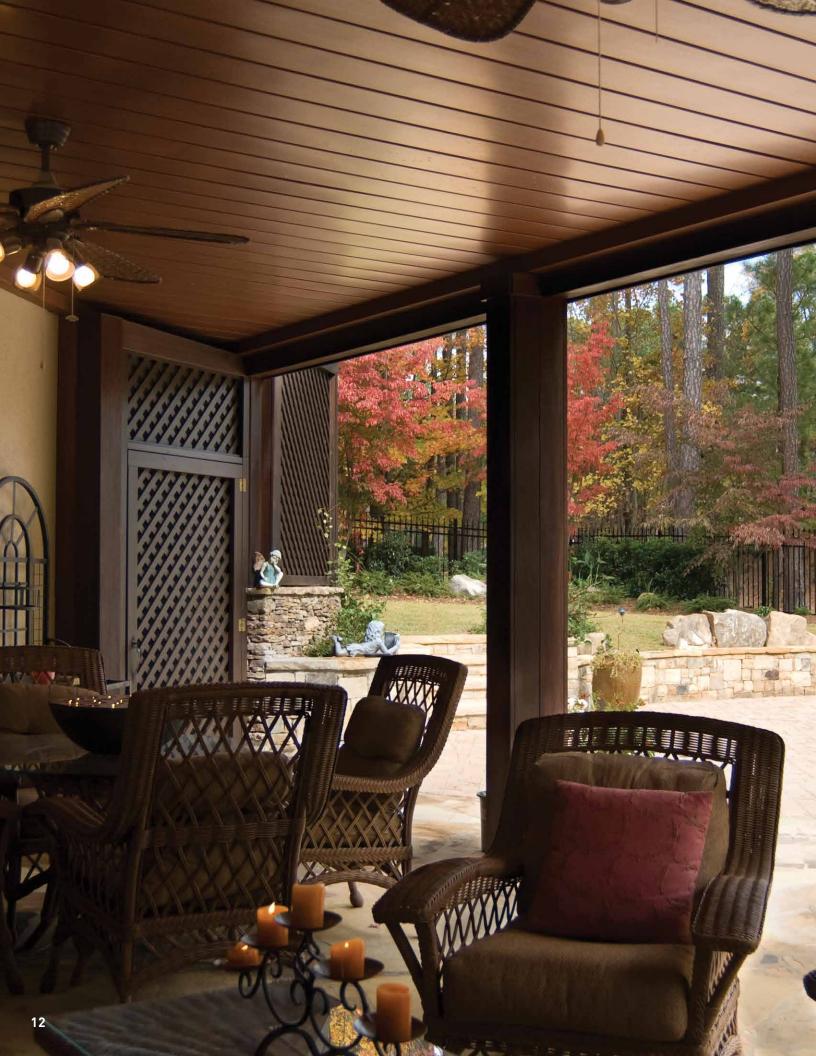

|                       | QE            | Vinyl            |
|-----------------------|---------------|------------------|
| Warranty              | Lifetime      | No               |
| Leak Warranty         | Yes           | No               |
| Warp Resistance       | Yes           | No - Due to heat |
| Durability            | .024 Aluminum | Vinyl Plastic    |
| Woodgrain Option      | Yes           | No               |
| Painted Finish        | Yes: Q800     | No               |
| Green                 | Yes           | No               |
| Expansion/Contraction | 1/16"         | 1/4" Deformation |





InsideOut?

living space.

Finish: Dark Mahogany







InsideOut?

Finish: White













## Color

With woodgrain and solid color finishes, you'll be able to create an outdoor living space that reflects and expresses your personality.

Our color palette includes five distinctive painted wood finishes chosen for their unique species, grain and color; and seven rich matte finishes chosen for their visual temperatures and rich hues.





## **Components**

Installation really is easy.

It's a simple system! Water carrying panels are hung from a specially designed bracket that holds the panels in place even in the harshest climates.