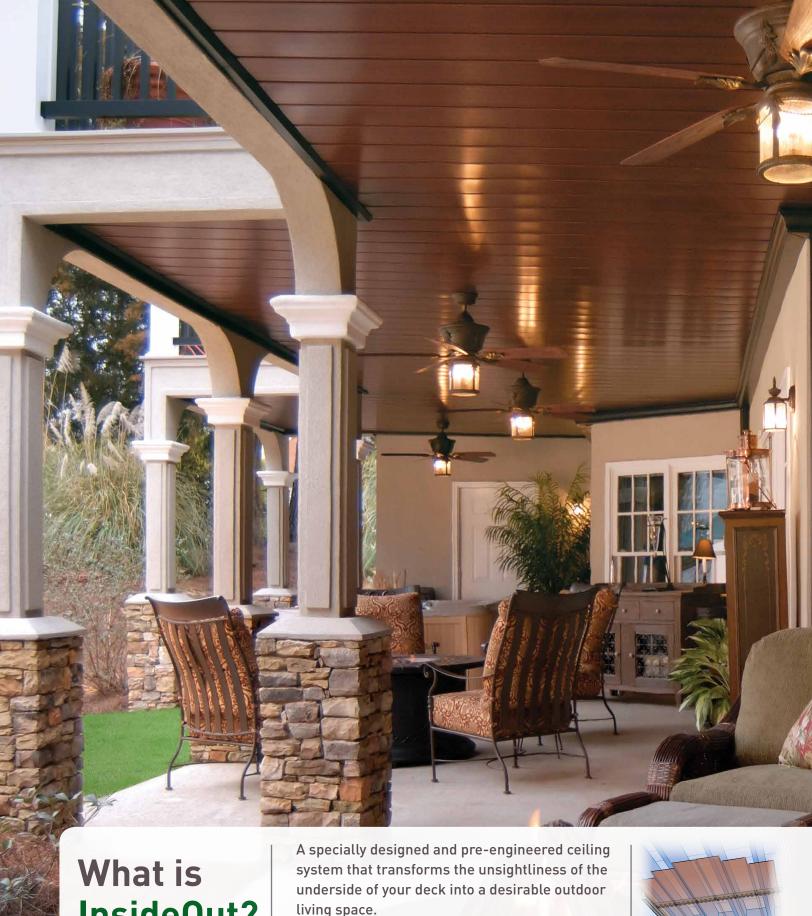

|                       | QE            | Vinyl            |
|-----------------------|---------------|------------------|
| Warranty              | Lifetime      | No               |
| Leak Warranty         | Yes           | No               |
| Warp Resistance       | Yes           | No - Due to heat |
| Durability            | .024 Aluminum | Vinyl Plastic    |
| Woodgrain Option      | Yes           | No               |
| Painted Finish        | Yes: Q800     | No               |
| Green                 | Yes           | No               |
| Expansion/Contraction | 1/16"         | 1/4" Deformation |





InsideOut?

living space.

Finish: Dark Mahogany







InsideOut?

Finish: White













## Color

With woodgrain and solid color finishes, you'll be able to create an outdoor living space that reflects and expresses your personality.

Our color palette includes five distinctive painted wood finishes chosen for their unique species, grain and color; and seven rich matte finishes chosen for their visual temperatures and rich hues.





## **Components**

Installation really is easy.

It's a simple system! Water carrying panels are hung from a specially designed bracket that holds the panels in place even in the harshest climates.