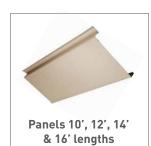

## **Components**

Installation really is easy.

It's a simple system! Water carrying panels are hung from a specially designed bracket that holds the panels in place even in the harshest climates.