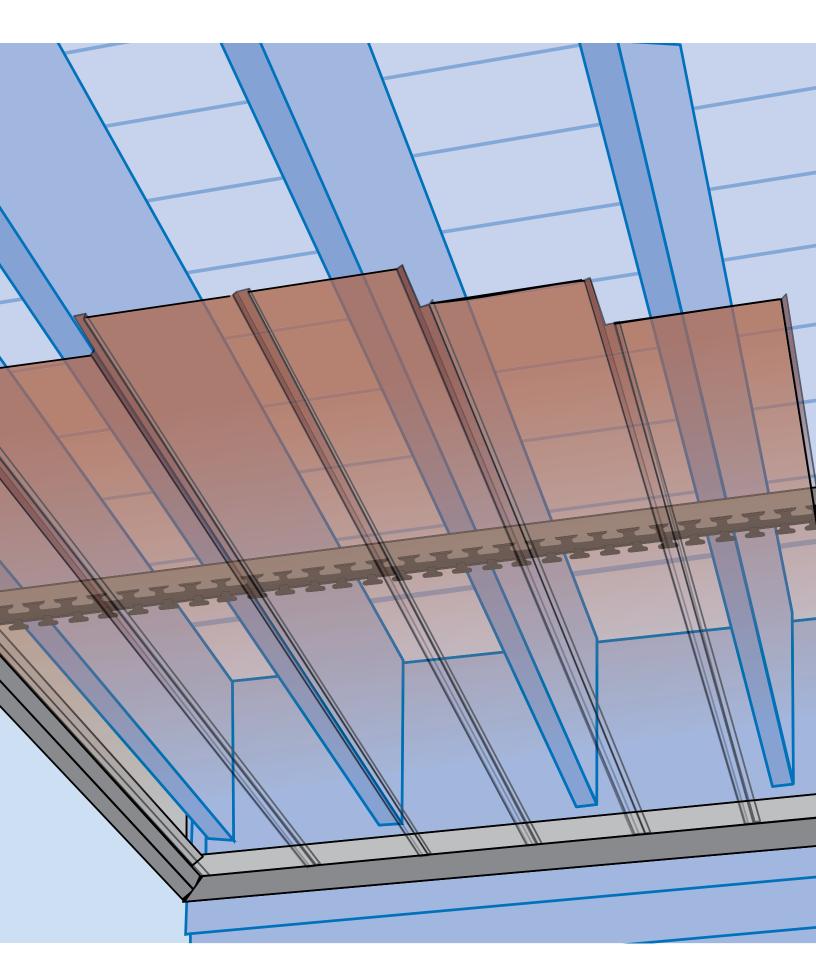

## **Components**

Installation really is easy.

It's a simple system! Water carrying panels are hung from a specially designed bracket that holds the panels in place even in the harshest climates.