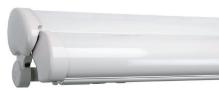

# **Front Bar**

The front bar Is one piece of extruded aluminum with 2mm thickness.

## With protective hood cover

An engineered profile allows the front bar to close tightly to the hood cover keeping the fabric protected from soiling and rain water.

Widths: 8' to 21' Projections: 6'7", 8'2", 9'10", 11'6" and 13'1"