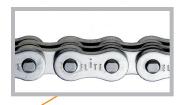

# "LIFE IS COOLER IN THE SHADE"

The shoulder features an integrated wind backlash guard and stainless steel components to ensure durability.

End cap of the die-cast aluminum, powder coated.

The centre hinge of the arm has a special stainless steel flyer chain.