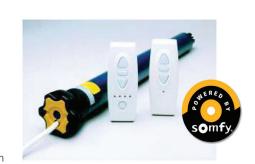

## ACCESSORIZE YOUR AWNING

Somfy is the world's leading manufacturer of specialized motors and control systems for retractable awnings. MacDonald Awnings uses SOMFY motors exclusively.

**5 YEAR WARRANTY** Visit www.somfysystems.com