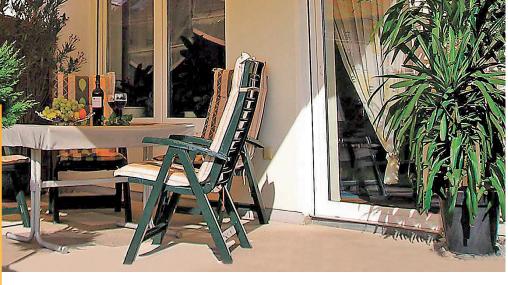

Your home is one of a kind and your awning should be too. A custom-built retractable awning professionally installed increases the value of your home.

A wide selection of solid and striped fabric patterns plus four installation styles make the Contego TS a perfect complement to your home.

# The Contego TS provides long-lasting durability, resilience and resistance to weathering.

Simple pitch adjustment