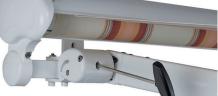

# **Advanced technology and superior** materials ensure long term satisfaction.

The folding arms are made of powder coated extruded aluminum and withstand heavy loads. All screws and connecting elements are made of high-quality stainless steel.

### **Support Bar**

The backbone of the awning is a 40mm steel square bar with 2mm walls. Galvanized and powder coated combined to ensure strength and durability.

### Arms

The extruded aluminum arms have a height profile of 70/65mm and sectional thickness of 2.5mm on the back profile and 2 mm on the front.