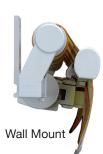

### **INSTALLED ANYWAY YOU NEED**

Projections: 6'7", 8'2", 9'10", 11'6" and 13'1"

Wall, ceiling or rafter mounted: the heavy duty extruded aluminum mounting brackets are designed to meet all installation requirements. Eavestrough mount option also available.