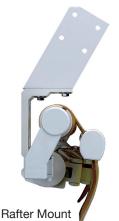

### **INSTALLED ANYWAY YOU NEED**

Projections: 6'7", 8'2", 9'10", 11'6" and 13'1"

Wall, ceiling or rafter mounted: the heavy duty extruded aluminum mounting brackets are designed to meet all installation requirements. Eavestrough mount option also available.