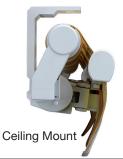

### **INSTALLED ANYWAY YOU NEED**

Projections: 6'7", 8'2", 9'10", 11'6" and 13'1"

Wall, ceiling or rafter mounted: the heavy duty extruded aluminum mounting brackets are designed to meet all installation requirements. Eavestrough mount option also available.