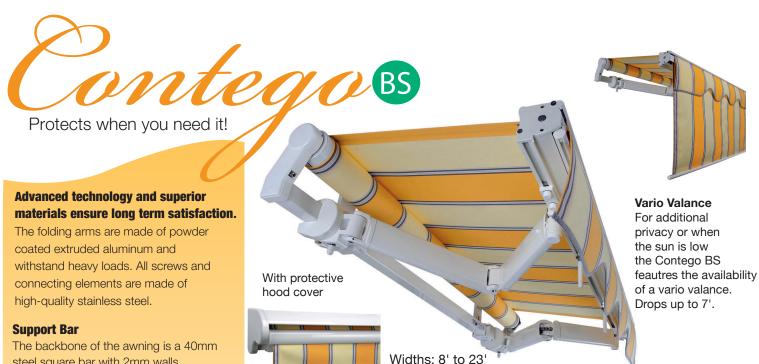

The backbone of the awning is a 40mm steel square bar with 2mm walls.

Galvanized and powder coated combined to ensure strength and durability.

#### **Front Bar**

The front bar Is one piece of extruded aluminum with 2mm thickness.

The Contego BS provides long-lasting durability, resilience and resistance to weathering.

### **INSTALLED ANYWAY YOU NEED**

Projections: 6'7", 8'2", 9'10", 11'6" and 13'1"

Wall, ceiling or rafter mounted: the heavy duty extruded aluminum mounting brackets are designed to meet all installation requirements. Eavestrough mount option also available.