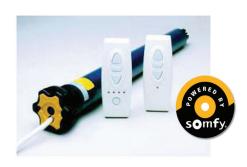

## ACCESSORIZE YOUR AWNING

Somfy is the world's leading manufacturer of specialized motors and control systems for retractable awnings. MacDonald Awnings uses SOMFY motors exclusively.

5 YEAR WARRANTY Visit www.somfysystems.com