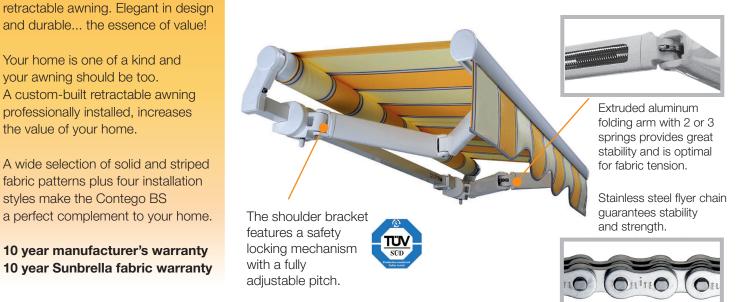

The backbone of the awning is a 40mm steel square bar with 2mm walls.

Galvanized and powder coated combined to ensure strength and durability.

#### **Arms**

The extruded aluminum arms have a height profile of 70/65mm and sectional thickness of 2.5mm on the back profile and 2mm on the front.